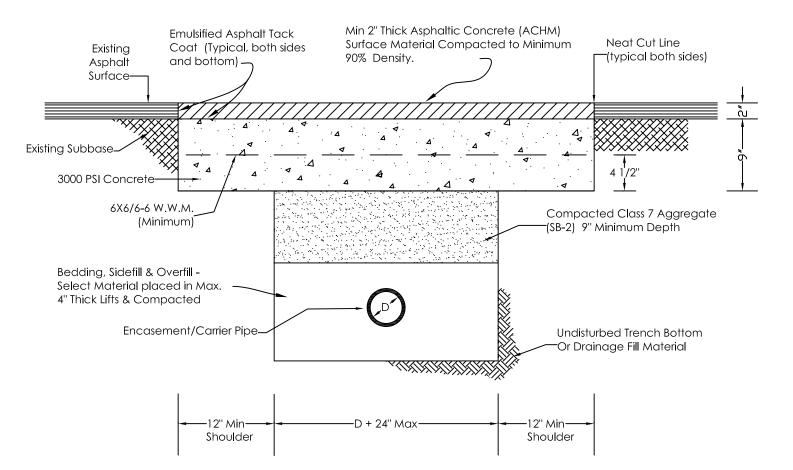

## TYPICAL SECTION OF REPAIR FOR UTILITY CUT

Select Backfill Material shall consist of fine granular material, free of clumps, clods, stones, roots, debris and frozen material. Consolidation of backfill by saturation or ponding shall not be permitted.